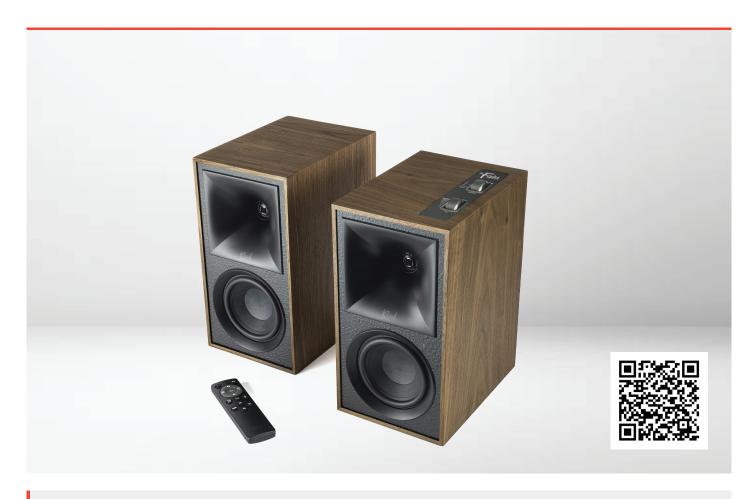

## **THEFIVES-WALNUT**

Klipsch The Fives tái tạo âm thanh mới nhất có khả năng thích ứng phòng lớn

## Thông số

| SYSTEM DESCRIPTION     | MonitorPowered (pair)                            |
|------------------------|--------------------------------------------------|
| FREQUENCY RESPONSE     | 50Hz - 25kHz                                     |
| DYNAMIC BASS EXTENSION | 46Hz @ 35% Volume                                |
| MAX OUTPUT             | 109 dB (1M Stereo Pair)                          |
| TOTAL SYSTEM POWER     | 160W Total Power (320W Peak) 60W LF,<br>20W HF   |
| HIGH FREQUENCY DRIVER  | 1"(2.5cm) LTS vented tweeter with Tractrix® horn |

| LOW FREQUENCY DRIVER | 4.5" (11.43cm)high-excursion fiber-composite cone woofer                |
|----------------------|-------------------------------------------------------------------------|
| ENCLOSURE MATERIAL   | MDF with genuine wood veneer                                            |
| HEIGHT, WIDTH, DEPTH | 12" x 6.5" (165.1mm) x 9.25" (234.95mm)                                 |
| WEIGHT               | Primary: 11.8 lbs (5.35kg) - Secondary: 10.7lbs (4.85kg)                |
| VOLTAGE              | 100V-240V 50/60Hz internal power supply withregion specific power cords |
| BUILT FROM           | 2019                                                                    |